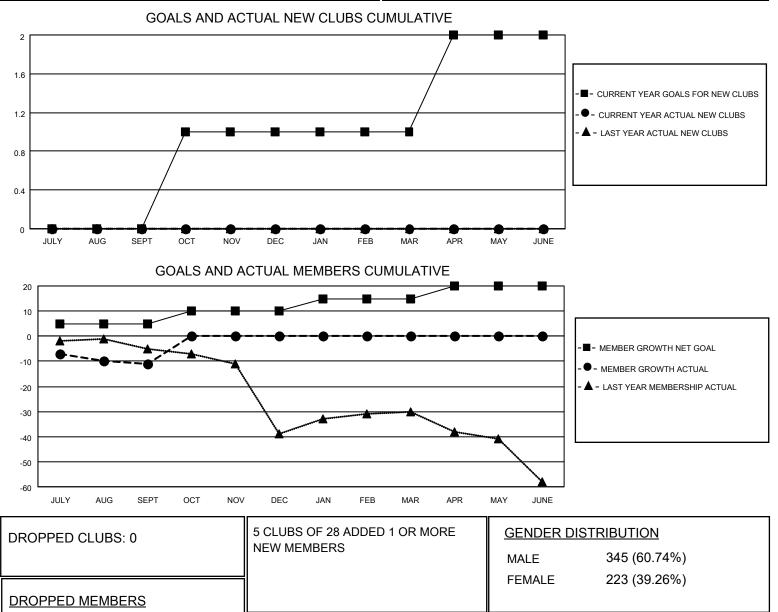

15

19

District 6 C

Results as of: 9/30/2020

| Clubs                 |               |           |               | Members               |                       |                         |                                                    |
|-----------------------|---------------|-----------|---------------|-----------------------|-----------------------|-------------------------|----------------------------------------------------|
| RESULTS FOR 2020-2021 |               |           |               | RESULTS FOR 2020-2021 |                       |                         |                                                    |
| QUARTER               | NEW CLUB GOAL | NEW CLUBS | DROPPED CLUBS | QUARTER               | ER GROWTH NET<br>GOAL | MEMBER GROWTH<br>ACTUAL | DROPPED<br>MEMBERS ACTUAL<br>(including transfers) |
| JULY/AUG/SEPT         | 0             | 0         | 0             | JULY/AUG/SEPT         | 5                     | 11                      | 19                                                 |
| OCT/NOV/DEC           | 1             | 0         | 0             | OCT/NOV/DEC           | 5                     | 0                       | 0                                                  |
| JAN/FEB/MAR           | 0             | 0         | 0             | JAN/FEB/MAR           | 5                     | 0                       | 0                                                  |
| APR/MAY/JUNE          | 1             | 0         | 0             | APR/MAY/JUNE          | 5                     | 0                       | 0                                                  |